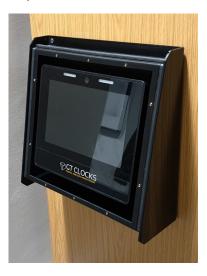

11. Unit assembly complete.

6. Place the GT10 terminal towards the top of the aperture in the front of the enclosure and with the terminal tilted out at the bottom, attached the unit to the top edge of the wall box.

9. Now align the tongue and grooves at the top in the same fashion and push them home until the front is fully flush with the back.

7. Once the top edge is attached rotate the terminal down until it is fully attached to the wall box and the front glass of the terminal is parallel with the enclosure.