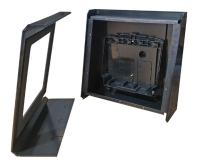

## GT10/L Industrial Enclosure Installation Guide

5. Offer up the terminal to the cables and make good the connections.

8. Align the tongue on the bottom edge of both sides of the front panel with the associated grooves on the back box and push them until they are **halfway** in.

11. Unit assembly complete.

6. Place the GT10 terminal towards the top of the aperture in the front of the enclosure and with the terminal tilted out at the bottom, attached the unit to the top edge of the wall box.

9. Now align the tongue and grooves at the top in the same fashion and push them home until the front is fully flush with the back.

7. Once the top edge is attached rotate the terminal down until it is fully attached to the wall box and the front glass of the terminal is parallel with the enclosure.