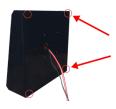

## For wall mounting

- Drill holes in the wall for the 4 corner screws and cable feeds. Push grommet over the cables ready for mounting in the enclosure.
- Feed screws through grommets in the 4 corners of the enclosure and secure to the wall.