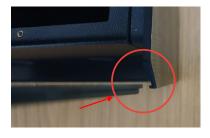

## GT10/L Industrial Enclosure Installation Guide

5. Offer up the terminal to the cables and make good the connections.

8. Align the tongue on the bottom edge of both sides of the front panel with the associated grooves on the back box and push them until they are **halfway** in.

9. Now align the tongue and grooves at the top in the same fashion and push them home until the front is fully flush with the back.

7. Once the top edge is attached rotate the terminal down until it is fully attached to the wall box and the front glass of the terminal is parallel with the enclosure.