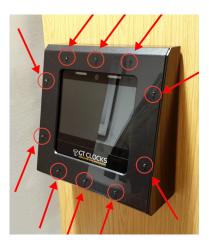

10. Fit the 10 x M4 screws to the front panel and screw until fully seated but be careful not to over tighten.

EMEA HQ

Email: HCM-EMEAsupport@grosvenortechnology.com Telephone: +44 (0)1202 621711 Web: www.grosvenortechnology.com North America HQ