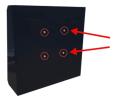

## For wall mounting

- Drill holes in the wall for the 4 corner screws and cable feeds. Push grommet over the cables ready for mounting in the enclosure.
- Feed screws through grommets in the 4 corners of the enclosure and secure to the wall.