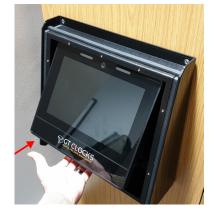

10. Fit the 10 x M4 screws to the front panel and screw until fully seated but be careful not to over tighten.

EMEA HQ

Email: HCM-EMEAsupport@grosvenortechnology.com Telephone: +44 (0)1202 621711 Web: www.grosvenortechnology.com North America HQ