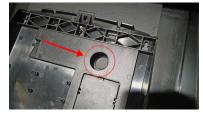

3. If the back/wall entry is chosen push through the rear break out tab and fit the rubber grommet to the hole once it has been punctured for cable ingress.

- 4. There are two methods for mounting the unit.
  - VESA mounting points