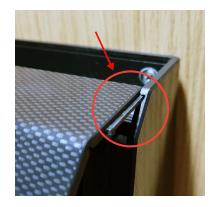

## GT10/L Industrial Enclosure Installation Guide

5. Offer up the terminal to the cables and make good the connections.

8. Align the tongue on the bottom edge of both sides of the front panel with the associated grooves on the back box and push them until they are **halfway** in.

9. Now align the tongue and grooves at the top in the same fashion and push them home until the front is fully flush with the back.

7. Once the top edge is attached rotate the terminal down until it is fully attached to the wall box and the front glass of the terminal is parallel with the enclosure.