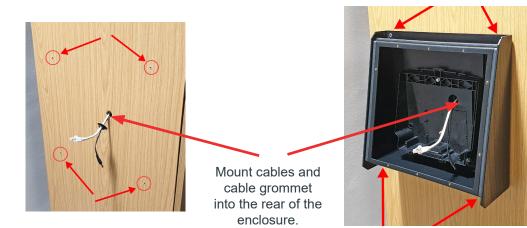

## GT10/L Industrial Enclosure Installation Guide

5. Offer up the terminal to the cables and make good the connections.

8. Align the tongue on the bottom edge of both sides of the front panel with the associated grooves on the back box and push them until they are **halfway** in.

11. Unit assembly complete.

6. Place the GT10 terminal towards the top of the aperture in the front of the enclosure and with the terminal tilted out at the bottom, attached the unit to the top edge of the wall box.