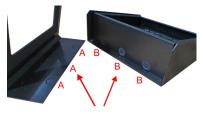

## Part number: AE-ENC-EP-GT10

- 1. There are two routes for cable ingress into the enclosure.
  - Back/wall side (recommended)
  - Bottom
- 2. If the bottom is chosen push out one of the 3 breakout holes (A) and puncture one the 3 rubber grommets (B) for cable ingress.