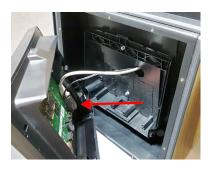

## GT10/L Industrial Enclosure Installation Guide

5. Offer up the terminal to the cables and make good the connections.

8. Align the tongue on the bottom edge of both sides of the front panel with the associated grooves on the back box and push them until they are **halfway** in.

11. Unit assembly complete.

6. Place the GT10 terminal towards the top of the aperture in the front of the enclosure and with the terminal tilted out at the bottom, attached the unit to the top edge of the wall box.